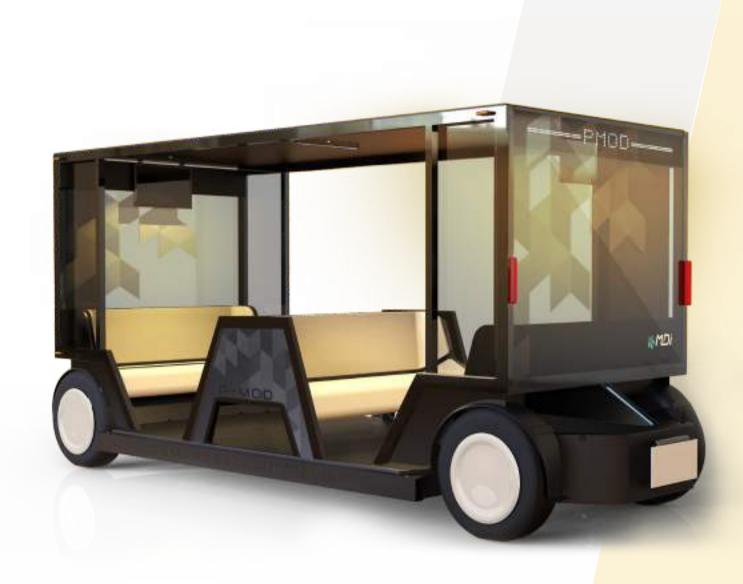

# **P - MOD** PASSAGER MODULE

## PASSENGER TRANSPORT

#### P-MOD

Designed for passenger transport, **P-MOD** allows up to 12 people to travel comfortably. Multiple fields of application include amusement parks, campuses and resorts.

12 comfortable seats

2 screens (optional)

Weather protection