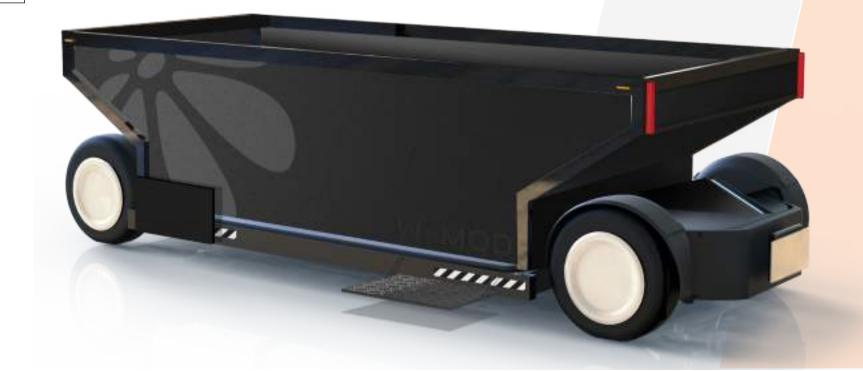

#### W-MOD

**W-MOD** is a mobile multipurpose container. Ideal for the collection of green waste and varieties of refuse, with applications in industrial factories, green spaces and parks.

Spacious cargo area Steps (optional)