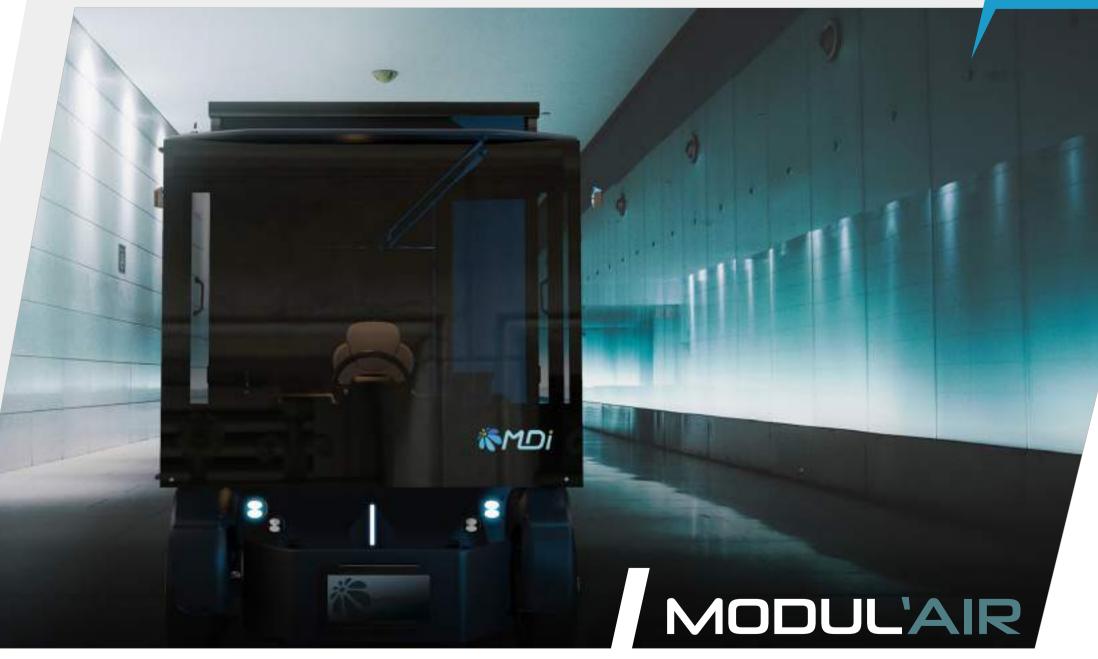

Modul'AIR is defined by bold geometry. The purity of the lines are easily recognisable. Geometry, maximises space and functionality.

#### PURE TIMELESS GEOMETRY

Transparency, an interplay of shape, colour and light. This notion is expressed in our vehicles, creating a functional, robust and timeless product.

The **Modul'AIR** concept revolves around a towing vehicle and its wagons. The wagons can be sold separately and have multiple applications; passenger transport, airport logistics support and refuse collection.

#### **OUR IDENTITY**

A distinctive geometric design for a robust and identifiable look. These traits characterise the face of **Modul'AIR**.

Spacious and bright cabin Wide access doors (optional) Impact protection