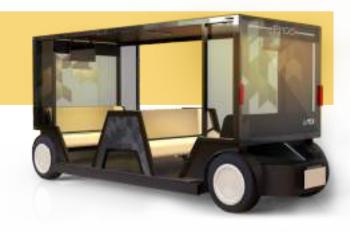

#### P-MOD

Designed for passenger transport, **P-MOD** allows up to 12 people to travel comfortably. Multiple fields of application include amusement parks, campuses and resorts.

12 comfortable seats

2 screens (optional)

Weather protection