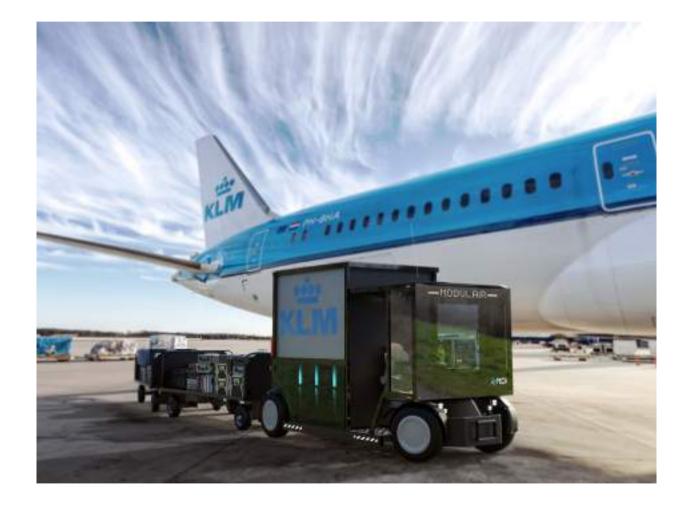

#### ADAPTABLE

**Modul'AIR** can be adapted for different uses according to your needs. In this example, modified for standard luggage trolleys, **Modul'AIR** is the essential sustainable addition for baggage handlers on the tarmac.

#### PURE TIMELESS GEOMETRY

Transparency, an interplay of shape, colour and light. This notion is expressed in our vehicles, creating a functional, robust and timeless product.

The **Modul'AIR** concept revolves around a towing vehicle and its wagons. The wagons can be sold separately and have multiple applications; passenger transport, airport logistics support and refuse collection.