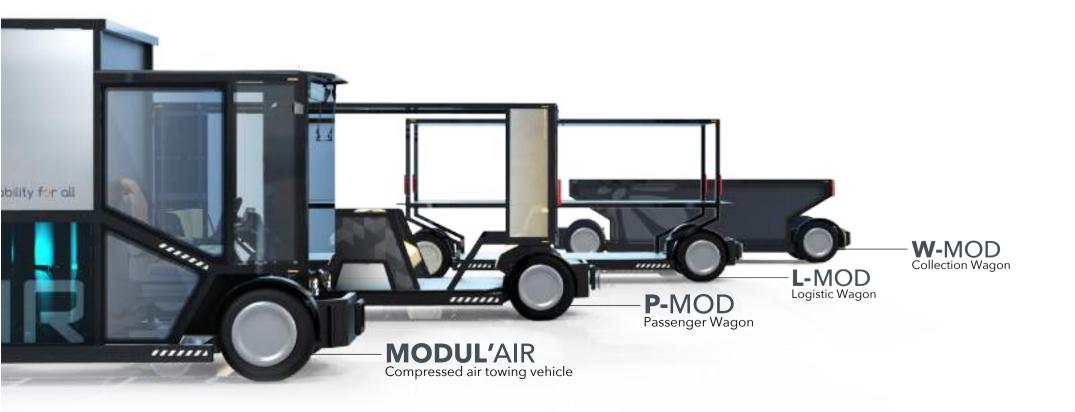

#### MOD'S / A MULTIPURPOSE PLATFORM

- COMMON BASIS

#### L-MOD / LOGISTICAL MODULE - LOGISTIC TRANSPORTATION

#### W-MOD / WASTE COLLECTION MODULE - WASTE COLLECTION

P-MOD / PASSENGER MODULE - PASSENGER TRANSPORTATION

#### **THE MODS**

Mods are all based on the same platform. They have been designed to adapt to multiple professional uses. The steel beamed frame is capable of withstanding heavy loads. Waste Module

Multi-purpose Sturdy Frame

#### L-MOD

**L - MOD** is a wagon dedicated to logistics and baggage transport. The double deck (optional) maximises loading space with a ceiling light (optional) to facilitate handling at night.

Double tray (optional)

#### W-MOD

**W-MOD** is a mobile multipurpose container. Ideal for the collection of green waste and varieties of refuse, with applications in industrial factories, green spaces and parks.

Spacious cargo area Steps (optional)

#### P-MOD

Designed for passenger transport, **P-MOD** allows up to 12 people to travel comfortably. Multiple fields of application include amusement parks, campuses and resorts.

12 comfortable seats

2 screens (optional)