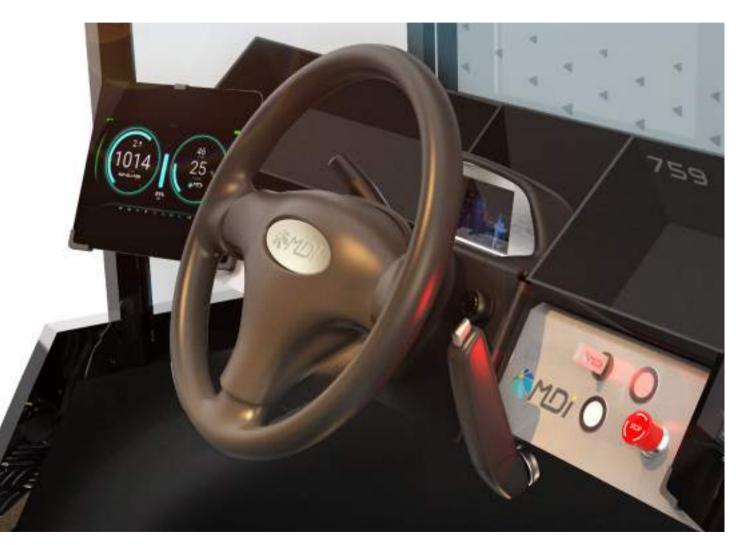

#### ERGONOMIC

The **Modul'AIR** dashboard provides easy access to all the necessary functions for the driver, maximising attention to the road.

5.

Central driving position Storage spaces Digital interfaces (optional)

#### **GLASS ROOF**

Maximise the natural light inside your **Modul'AIR** with the assistance of the concealable panoramic roof.

**CONTROL INTERFACE** 

Two android tablets can be installed on either side of the driver thanks to the supports provided. You are then free to run your necessary applications.