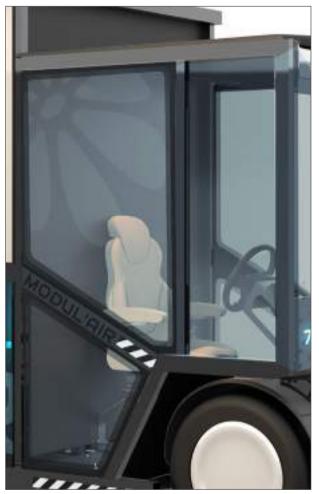

#### **OUR IDENTITY**

A distinctive geometric design for a robust and identifiable look. These traits characterise the face of **Modul'AIR**.

Spacious and bright cabin Wide access doors (optional) Impact protection

#### ERGONOMIC

The **Modul'AIR** dashboard provides easy access to all the necessary functions for the driver, maximising attention to the road.

5.

Central driving position Storage spaces Digital interfaces (optional)

#### **SIDE DOORS**

Wide glass doors are available for enhanced driver and passenger comfort.

#### **GLASS ROOF**

Maximise the natural light inside your **Modul'AIR** with the assistance of the concealable panoramic roof.

**CONTROL INTERFACE** 

Two android tablets can be installed on either side of the driver thanks to the supports provided. You are then free to run your necessary applications.