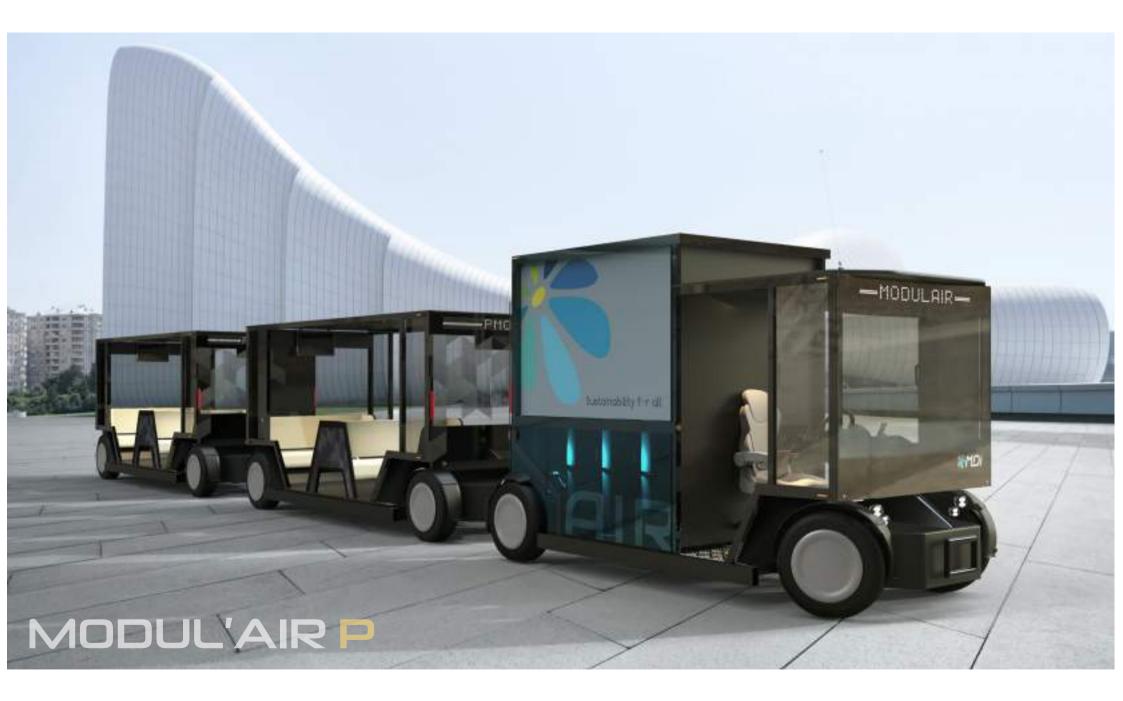

#### PURE TIMELESS GEOMETRY

Transparency, an interplay of shape, colour and light. This notion is expressed in our vehicles, creating a functional, robust and timeless product.

The **Modul'AIR** concept revolves around a towing vehicle and its wagons. The wagons can be sold separately and have multiple applications; passenger transport, airport logistics support and refuse collection.

## MOD'S A MULTI-PURPOSE PLATFORM

## COMMON BASIS

#### **THE MODS**

Mods are all based on the same platform. They have been designed to adapt to multiple professional uses. The steel beamed frame is capable of withstanding heavy loads. Waste Module

Multi-purpose Sturdy Frame