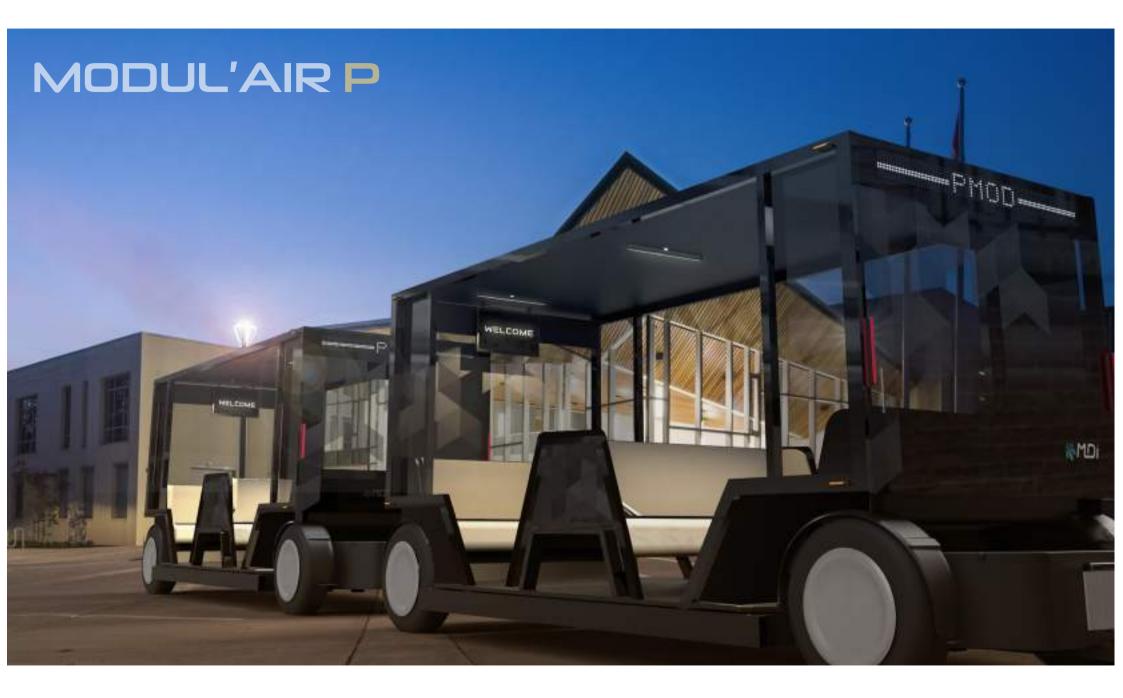

#### PURE TIMELESS GEOMETRY

Transparency, an interplay of shape, colour and light. This notion is expressed in our vehicles, creating a functional, robust and timeless product.

The **Modul'AIR** concept revolves around a towing vehicle and its wagons. The wagons can be sold separately and have multiple applications; passenger transport, airport logistics support and refuse collection.

## MOD'S A MULTI-PURPOSE PLATFORM

## COMMON BASIS

#### **THE MODS**

Mods are all based on the same platform. They have been designed to adapt to multiple professional uses. The steel beamed frame is capable of withstanding heavy loads. Waste Module

Multi-purpose Sturdy Frame