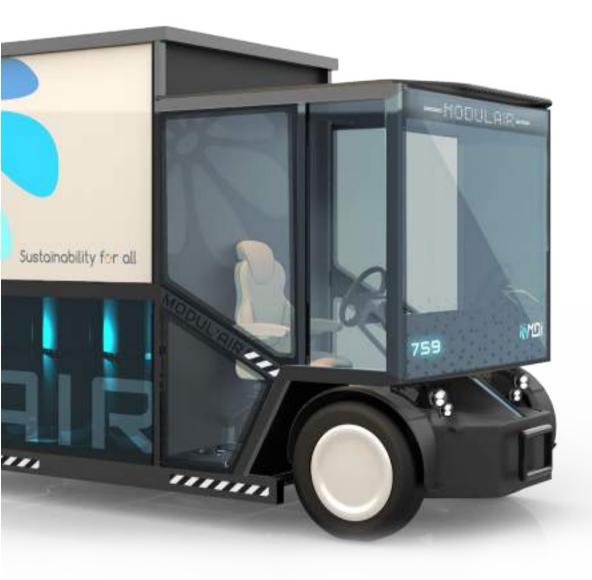

#### **OUR IDENTITY**

A distinctive geometric design for a robust and identifiable look. These traits characterise the face of **Modul'AIR**.

Spacious and bright cabin Wide access doors (optional) Impact protection

#### ERGONOMIC

The **Modul'AIR** dashboard provides easy access to all the necessary functions for the driver, maximising attention to the road.

5.

Central driving position Storage spaces Digital interfaces (optional)

#### **SIDE DOORS**

Wide glass doors are available for enhanced driver and passenger comfort.

#### **GLASS ROOF**

Maximise the natural light inside your **Modul'AIR** with the assistance of the concealable panoramic roof.

**CONTROL INTERFACE** 

Two android tablets can be installed on either side of the driver thanks to the supports provided. You are then free to run your necessary applications.