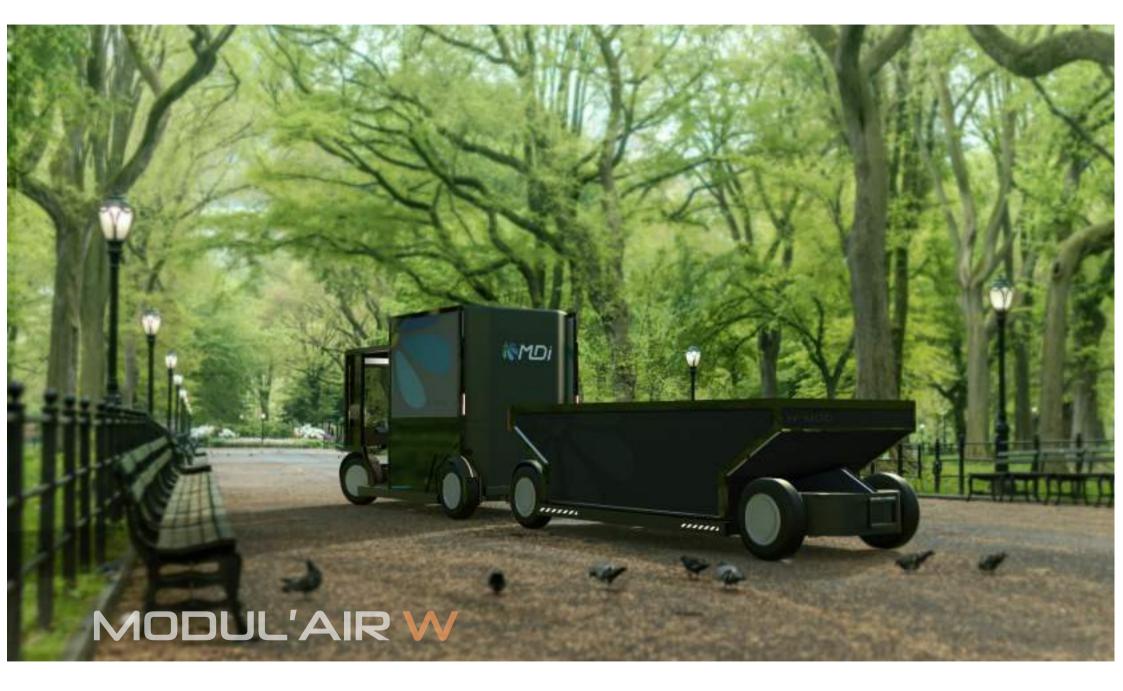

#### W-MOD

**W-MOD** is a mobile multipurpose container. Ideal for the collection of green waste and varieties of refuse, with applications in industrial factories, green spaces and parks.

Spacious cargo area Steps (optional)