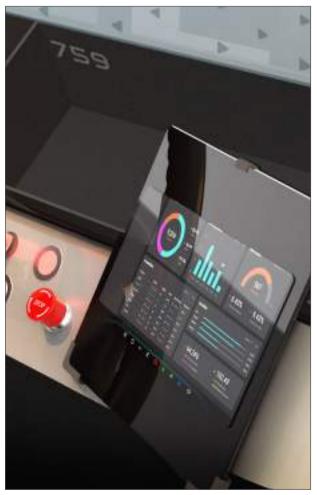

#### ERGONOMIC

The **Modul'AIR** dashboard provides easy access to all the necessary functions for the driver, maximising attention to the road.

5.

Central driving position Storage spaces Digital interfaces (optional)

#### **GLASS ROOF**

Maximise the natural light inside your **Modul'AIR** with the assistance of the concealable panoramic roof.

**CONTROL INTERFACE** 

Two android tablets can be installed on either side of the driver thanks to the supports provided. You are then free to run your necessary applications.