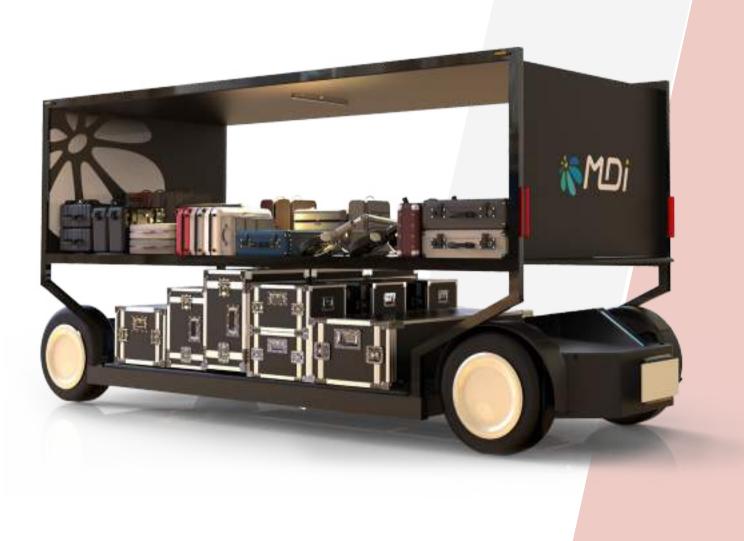

#### ADAPTABLE

**Modul'AIR** can be adapted for different uses according to your needs. In this example, modified for standard luggage trolleys, **Modul'AIR** is the essential sustainable addition for baggage handlers on the tarmac.

#### L-MOD

**L - MOD** is a wagon dedicated to logistics and baggage transport. The double deck (optional) maximises loading space with a ceiling light (optional) to facilitate handling at night.

Double tray (optional)