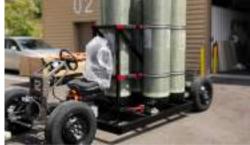

#### ADAPTABLE

**Modul'AIR** can be adapted for different uses according to your needs. In this example, modified for standard luggage trolleys, **Modul'AIR** is the essential sustainable addition for baggage handlers on the tarmac.