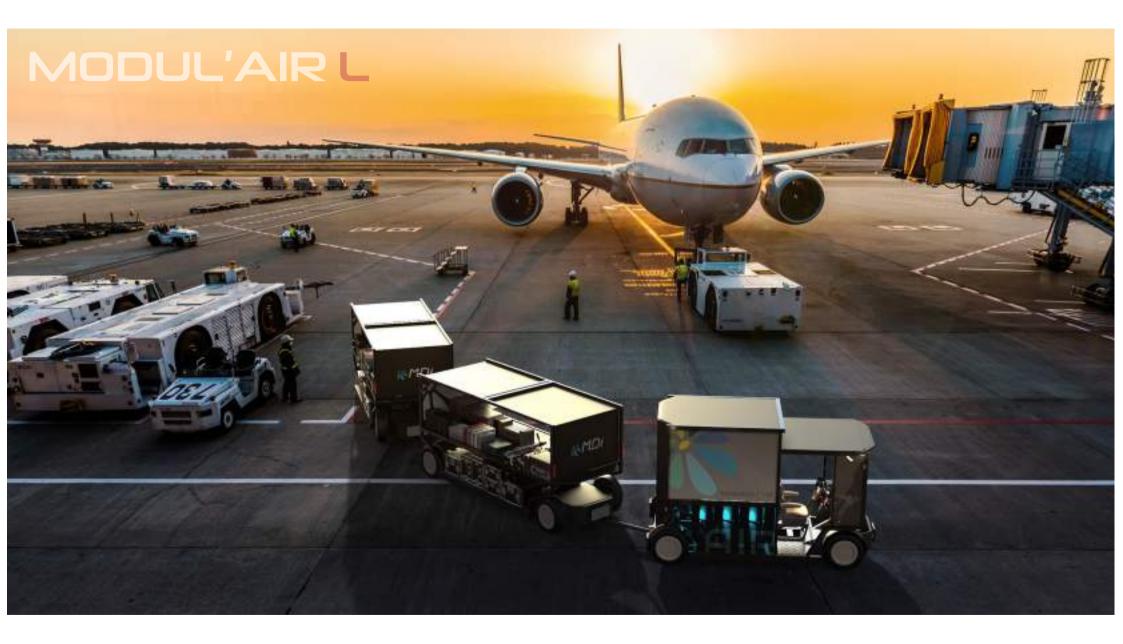

#### ADAPTABLE

**Modul'AIR** can be adapted for different uses according to your needs. In this example, modified for standard luggage trolleys, **Modul'AIR** is the essential sustainable addition for baggage handlers on the tarmac.