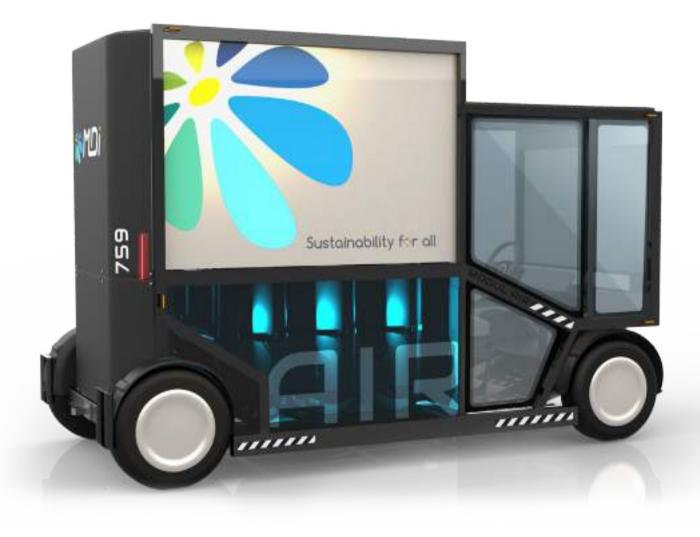

Modul'AIR is defined by bold geometry. The purity of the lines are easily recognisable. Geometry, maximises space and functionality.

#### PURE TIMELESS GEOMETRY

Transparency, an interplay of shape, colour and light. This notion is expressed in our vehicles, creating a functional, robust and timeless product.

The **Modul'AIR** concept revolves around a towing vehicle and its wagons. The wagons can be sold separately and have multiple applications; passenger transport, airport logistics support and refuse collection.

## **FUNCTIONAL**

The rear part of **Modul'AIR** is reserved for the carbon fibre compressed air tanks and engine. The wide side panels provide advertising spaces for your company.