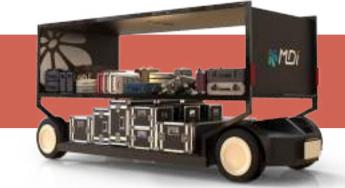

#### ADAPTABLE

**Modul'AIR** can be adapted for different uses according to your needs. In this example, modified for standard luggage trolleys, **Modul'AIR** is the essential sustainable addition for baggage handlers on the tarmac.

#### L-MOD

**L - MOD** is a wagon dedicated to logistics and baggage transport. The double deck (optional) maximises loading space with a ceiling light (optional) to facilitate handling at night.

Double tray (optional)