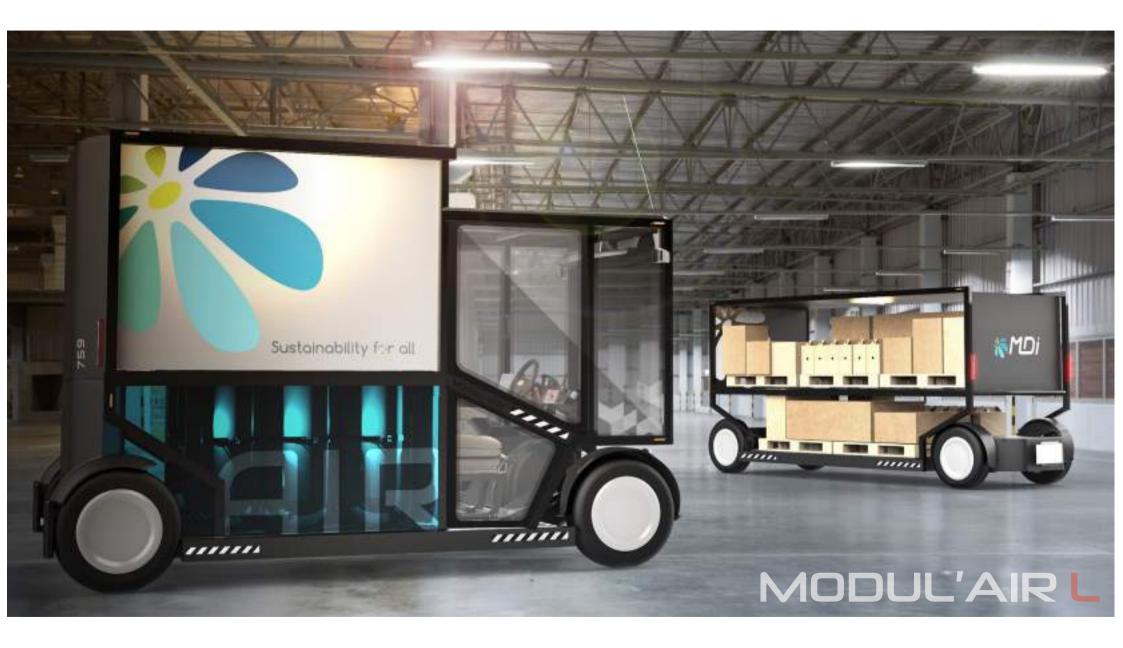

#### ADAPTABLE

**Modul'AIR** can be adapted for different uses according to your needs. In this example, modified for standard luggage trolleys, **Modul'AIR** is the essential sustainable addition for baggage handlers on the tarmac.

#### L-MOD

**L - MOD** is a wagon dedicated to logistics and baggage transport. The double deck (optional) maximises loading space with a ceiling light (optional) to facilitate handling at night.

Double tray (optional)