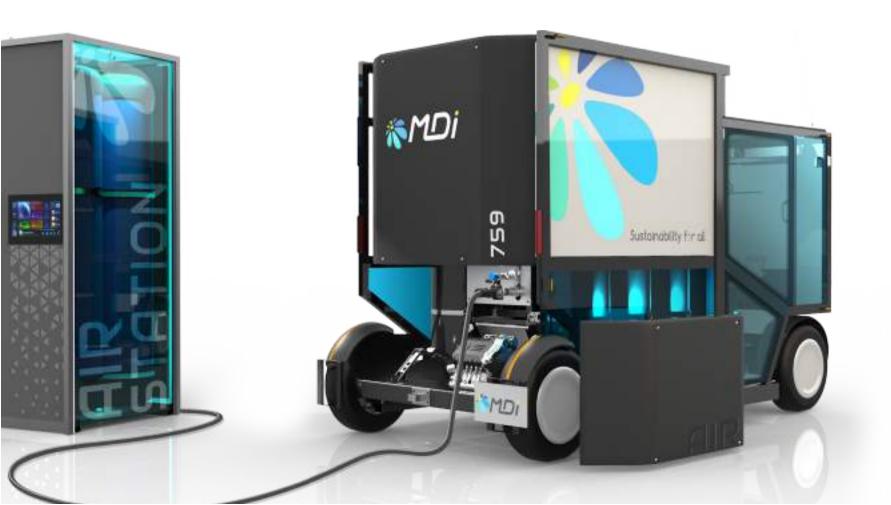

## COMPRESSED AIR MOTORISATION

#### 100% COMPRESSED AIR

Compact and torquey, our engine is the perfect ally for totally carbon-free mobility. Developed by MDI, our engine is at the crossroads for motorisation. Born from state-of-the-art technology, our design remains simple and understandable for maintenance and is within the scope of any professional mechanic.

100% compressed air Zero C02 emissions Easy care and maintenance

#### **FLEXIBLE**

**Modul'AIR** can be recharged with compressed air in three different ways.

#### Three ways to recharge

Compressor

Air station

Electrical outlet