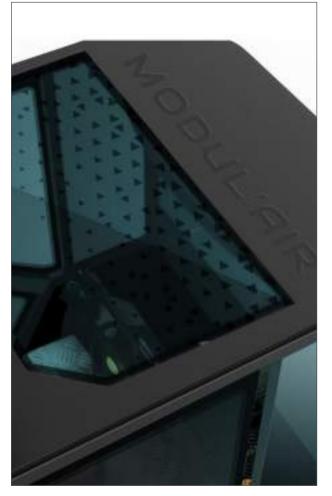

#### **GLASS ROOF**

Maximise the natural light inside your **Modul'AIR** with the assistance of the concealable panoramic roof.

**CONTROL INTERFACE** 

Two android tablets can be installed on either side of the driver thanks to the supports provided. You are then free to run your necessary applications.