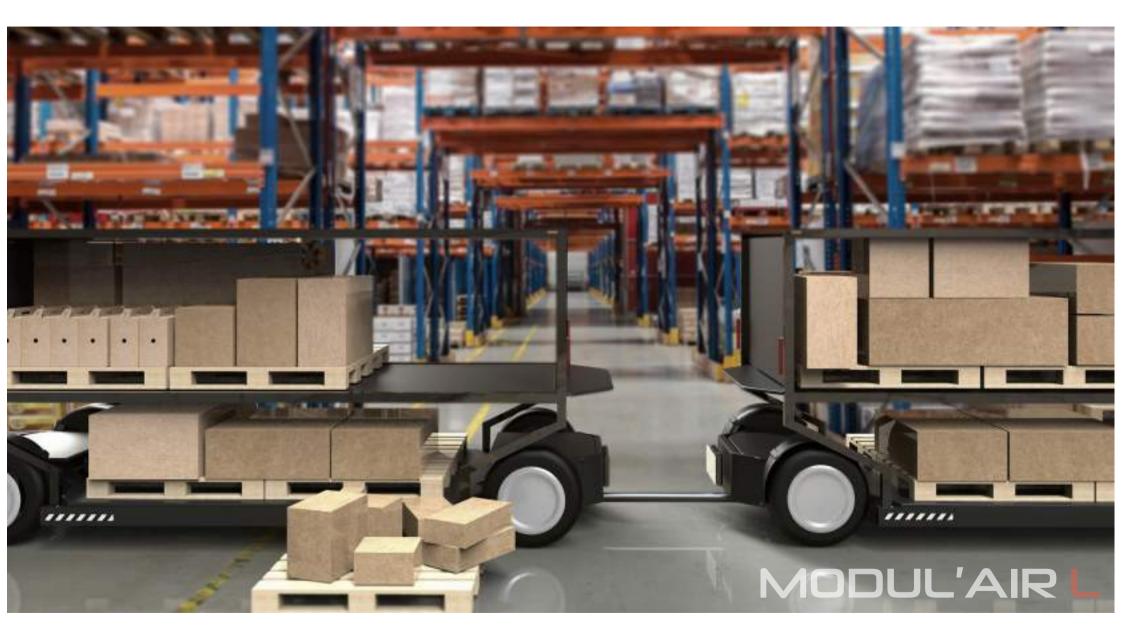

#### L-MOD

**L - MOD** is a wagon dedicated to logistics and baggage transport. The double deck (optional) maximises loading space with a ceiling light (optional) to facilitate handling at night.

Double tray (optional)