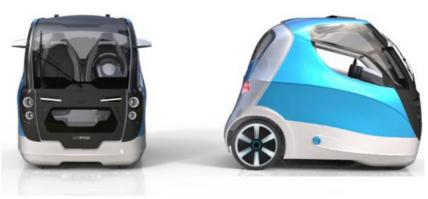

## AIRPOD 2.0

**TECHNICAL SPECS** 

| Engine type          | Reversible compressed air engine, 2 cylinders in line<br>each having an included active chamber, variable valve<br>timing, crankcase and head in aluminium. |
|----------------------|-------------------------------------------------------------------------------------------------------------------------------------------------------------|
| Cylinder             | 430cm <sup>3</sup>                                                                                                                                          |
| Max power @ rpm      | 10.2 cv (&kW) - 1500 tr/min                                                                                                                                 |
| Max torque @ rpm     | From 250 to 1500 rpm                                                                                                                                        |
| TRANSMISSION         |                                                                                                                                                             |
| Transmission type    | Transmission to rear wheels through gearbox with an electronic management of a kinetic energy recovery during deceleration phases.                          |
| Gearbox              | Automatic gearbox with paddle behind the steering wheel                                                                                                     |
| FRAME / STEERING     |                                                                                                                                                             |
| Frame and structure  | Technical basement (composites sandwich glass fibre/<br>polyurethane foam) integrating 35 functions (i.e. seats<br>structure)                               |
| Vehicle type         | Light quadricycle (L7e)                                                                                                                                     |
| Number of passengers | 2 seats (facing the road)                                                                                                                                   |
| Direction            | With mechanical reduction                                                                                                                                   |
| Brakes               | 4 disc brakes                                                                                                                                               |
| Rims                 | Av: 2.5 x 10 Ar: 15 x 3.5 Aluminium                                                                                                                         |
| Tires                | Av: 3.00 x 10 Ar: 135/65 x 15                                                                                                                               |
| ENERGY TANK          |                                                                                                                                                             |
| Туре                 | Type IV, thermoplastic liner and carbon fibre wiring                                                                                                        |
| Volume / Pressure    | 2 x 125 litres / 248b                                                                                                                                       |
| Based on EC norm     | ECE R 110                                                                                                                                                   |
| WEIGHT               |                                                                                                                                                             |
| Kerb weight          | 280kg                                                                                                                                                       |
| PERFORMANCES         |                                                                                                                                                             |
| Max speed            | 80 km/h                                                                                                                                                     |
| Urban cycle rangle   | 130km (urban cycle)                                                                                                                                         |
| Max range            | Up to 150km depending on use                                                                                                                                |