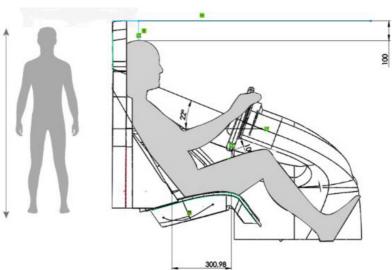

## **EXTERIOR DIMENSIONS**

length width height

wheel base



## **INTERNAL DIMENSIONS**



## AIRPOD 2.0

**TECHNICAL SPECS** 

| Engine type          | Reversible compressed air engine, 2 cylinders in line<br>each having an included active chamber, variable valve<br>timing, crankcase and head in aluminium. |
|----------------------|-------------------------------------------------------------------------------------------------------------------------------------------------------------|
| Cylinder             | 430cm <sup>3</sup>                                                                                                                                          |
| Max power @ rpm      | 10.2 cv (&kW) - 1500 tr/min                                                                                                                                 |
| Max torque @ rpm     | From