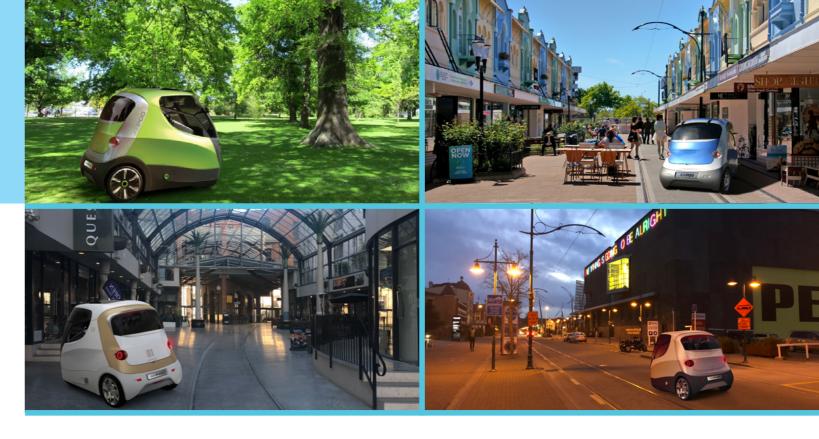

## AIRPOD 2.0

**TECHNICAL SPECS** 

| Engine type          | Reversible compressed air engine, 2 cylinders in line<br>each having an included active chamber, variable valve<br>timing, crankcase and head in aluminium. |
|----------------------|-------------------------------------------------------------------------------------------------------------------------------------------------------------|
| Cylinder             | 430cm <sup>3</sup>                                                                                                                                          |
| Max power @ rpm      | 10.2 cv (&kW) - 1500 tr/min                                                                                                                                 |
| Max torque @ rpm     | From 250 to 1500 rpm                                                                                                                                        |
| TRANSMISSION         |                                                                                                                                                             |
| Transmission type    | Transmission to rear wheels through gearbox with an electronic management of a kinetic energy recovery during deceleration phases.                          |
| Gearbox              | Automatic gearbox with paddle behind the steering wheel                                                                                                     |
| FRAME / STEERING     |                                                                                                                                                             |
| Frame and structure  | Technical basement (composites sandwich glass fibre/<br>polyurethane foam) integrating 35 functions (i.e. seats<br>structure)                               |
| Vehicle type         | Light quadricycle (L7e)                                                                                                                                     |
| Number of passengers | 2 seats (facing the road)                                                                                                                                   |
| Direction            | With mechanical reduction                                                                                                                                   |
| Brakes               | 4 disc brakes                                                                                                                                               |
| Rims                 | Av: 2.5 x 10 Ar: 15 x 3.5 Aluminium                                                                                                                         |
| Tires                | Av: 3.00 x 10 Ar: 135/65 x 15                                                                                                                               |
| ENERGY TANK          |                                                                                                                                                             |
| Туре                 | Type IV, thermoplastic liner and carbon fibre wiring                                                                                                        |
| Volume / Pressure    | 2 x 125 litres / 248b                                                                                                                                       |
| Based on EC norm     | ECE R 110                                                                                                                                                   |
| WEIGHT               |                                                                                                                                                             |
| Kerb weight          | 280kg                                                                                                                                                       |
| PERFORMANCES         |                                                                                                                                                             |
| Max speed            | 80 km/h                                                                                                                                                     |
| Urban cycle rangle   | 130km (urban cycle)                                                                                                                                         |
| Max range            | Up to 150km depending on use                                                                                                                                |